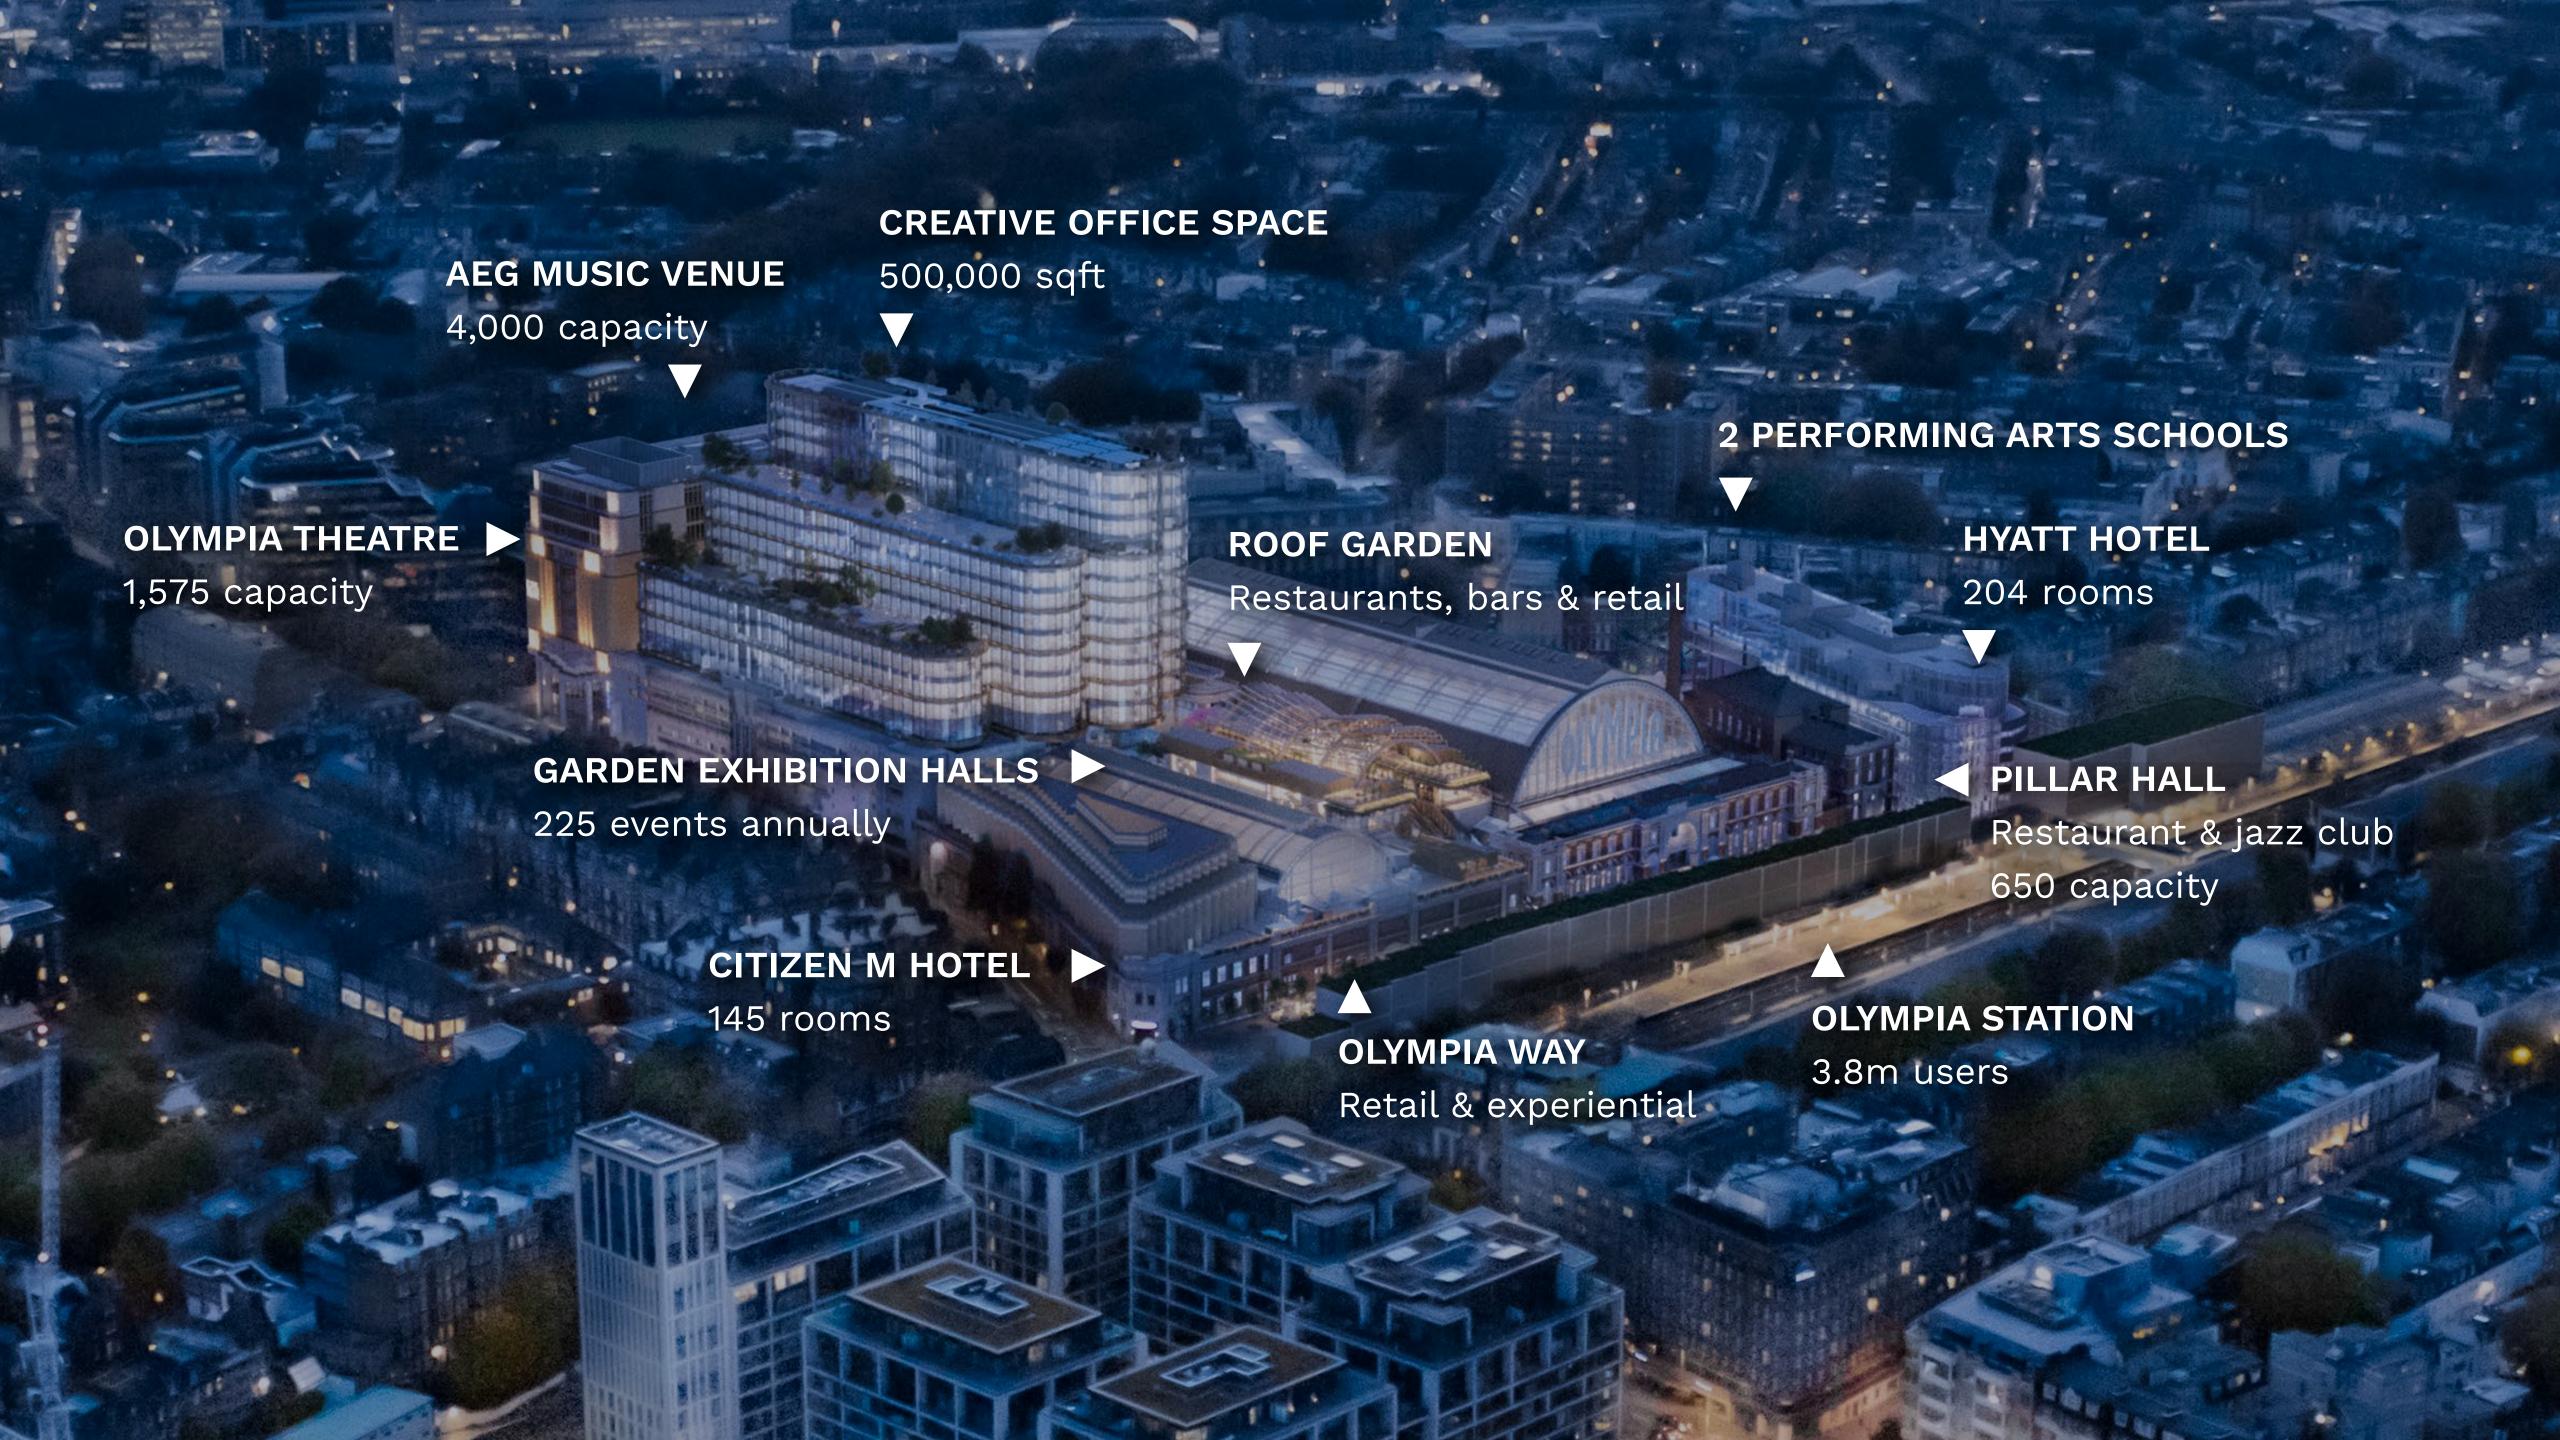

## Major global hub with 10m+ diverse visitor base

10+M

£1.6B

14 ACRE

Investment

Smart City

4.6M

Dining and Entertainment Visitors **2.1**M

**Business Visitors** 

124,000

Hotel Visitors

13 M Office Visitors 100,000
Student Visitors