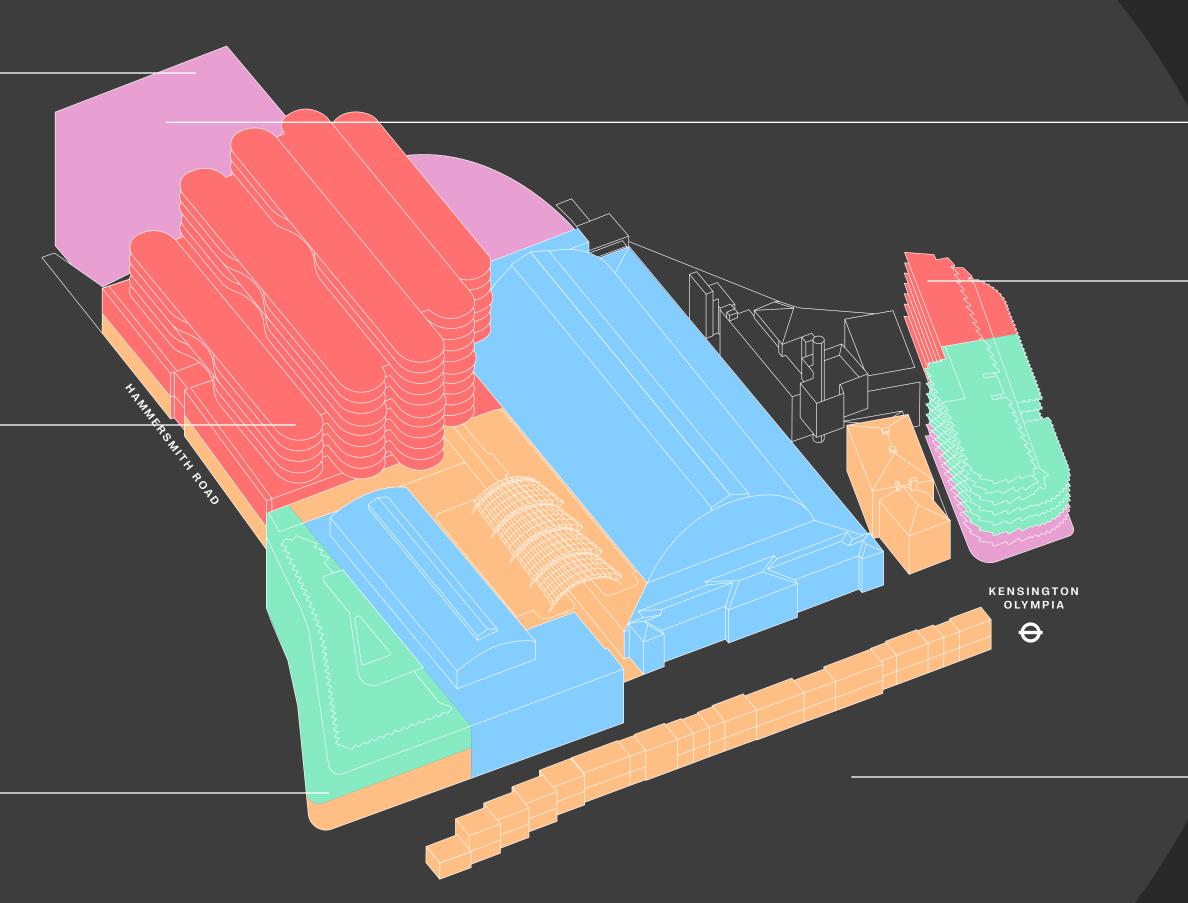

## Major global hub with 10m+ diverse visitor base

10+M

£1.6B

14 ACRE

Investment

Smart City

4.6M

Dining and Entertainment Visitors **2.1**M

**Business Visitors** 

124,000

Hotel Visitors

13 M Office Visitors 100,000
Student Visitors